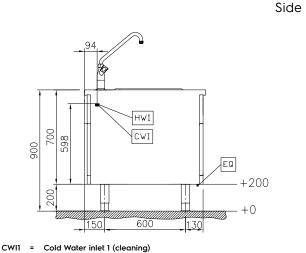

## Water:

Inlet water line size:

589898 (MCZAGAD3OM) 3/4" Drain line size: 1" Incoming Cold/hot Water line size: 3/4"

## **Key Information:**

External dimensions, Width: 400 mm
External dimensions, Depth: 900 mm
External dimensions, Height: 700 mm
Net weight: 38 kg