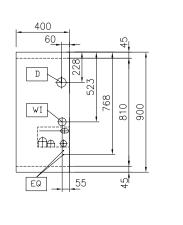

# Front EQ EQ 244 78

Top

D HWI Drain Hot water inlet

## Water:

Inlet water line size:

589898 (MCZAGAD3OM) 3/4" Drain line size: 1" Incoming Cold/hot Water line size: 3/4"

## **Key Information:**

External dimensions, Width: 400 mm
External dimensions, Depth: 900 mm
External dimensions, Height: 700 mm
Net weight: 38 kg